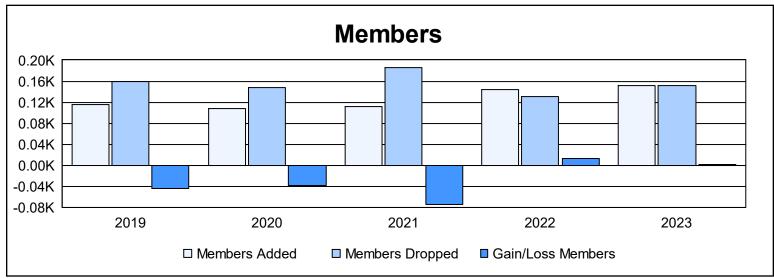

District 13 OH3 As of June 2023 Cumulative

| Year      | New<br>Clubs | Dropped<br>Clubs | Gain/<br>Loss<br>Clubs | New<br>Members | Charter<br>Members | Reinstate<br>Members | Transfer<br>Members | Total<br>Member<br>Added | Total<br>Members<br>Dropped | Gain/<br>Loss<br>Members |
|-----------|--------------|------------------|------------------------|----------------|--------------------|----------------------|---------------------|--------------------------|-----------------------------|--------------------------|
| 2018-2019 | 0            | 0                | 0                      | 99             | 5                  | 8                    | 3                   | 115                      | 159                         | -44                      |
| 2019-2020 | 0            | 1                | -1                     | 103            | 2                  | 1                    | 2                   | 108                      | 147                         | -39                      |
| 2020-2021 | 0            | 2                | -2                     | 81             | 3                  | 2                    | 25                  | 111                      | 185                         | -74                      |
| 2021-2022 | 0            | 0                | 0                      | 123            | 4                  | 5                    | 11                  | 143                      | 130                         | 13                       |
| 2022-2023 | 0            | 2                | -2                     | 141            | 2                  | 6                    | 3                   | 152                      | 151                         | 1                        |
| Average   | 0            | 1                | -1                     | 109            | 3                  | 4                    | 9                   | 126                      | 154                         | -29                      |