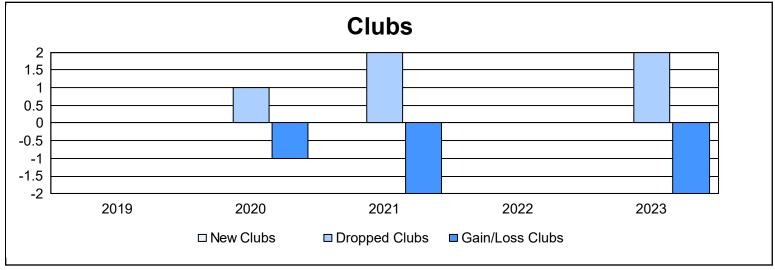

District 13 OH3 As of June 2023 Cumulative

| Year      | New<br>Clubs | Dropped<br>Clubs | Gain/<br>Loss<br>Clubs | New<br>Members | Charter<br>Members | Reinstate<br>Members | Transfer<br>Members | Total<br>Member<br>Added | Total<br>Members<br>Dropped | Gain/<br>Loss<br>Members |
|-----------|--------------|------------------|------------------------|----------------|--------------------|----------------------|---------------------|--------------------------|-----------------------------|--------------------------|
| 2018-2019 | 0            | 0                | 0                      | 99             | 5                  | 8                    | 3                   | 115                      | 159                         | -44                      |
| 2019-2020 | 0            | 1                | -1                     | 103            | 2                  | 1                    | 2                   | 108                      | 147                         | -39                      |
| 2020-2021 | 0            | 2                | -2                     | 81             | 3                  | 2                    | 25                  | 111                      | 185                         | -74                      |
| 2021-2022 | 0            | 0                | 0                      | 123            | 4                  | 5                    | 11                  | 143                      | 130                         | 13                       |
| 2022-2023 | 0            | 2                | -2                     | 141            | 2                  | 6                    | 3                   | 152                      | 151                         | 1                        |
| Average   | 0            | 1                | -1                     | 109            | 3                  | 4                    | 9                   | 126                      | 154                         | -29                      |